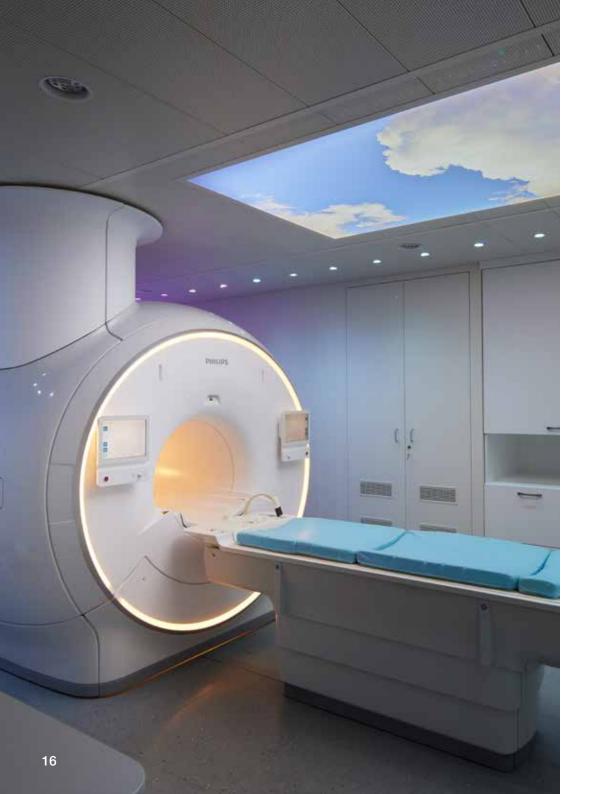

## / Imaging Procedures

#### / Magnetic Resonance Imaging | MRI

| MRI – Abdomen   Pelvic Enterography   Thorax   Cardiac  <br>Complex with Contrast Medium    | €1,300 |
|---------------------------------------------------------------------------------------------|--------|
| MRI – Abdomen   Pelvic Enterography   Thorax   Cardiac  <br>Complex without Contrast Medium | €1,200 |
| MRI – Pelvic & Leg Angiography                                                              | €900   |

#### / Magnetic Resonance Imaging | MRI

| MRI – Whole Body with Contrast Medium                                                                              | €3,000 |
|--------------------------------------------------------------------------------------------------------------------|--------|
| MRI – Whole Body without Contrast Medium                                                                           | €2,800 |
| MRI – Whole Body   Coarse Pathologies   Colon & Gastro                                                             | €2,800 |
| MRI – Cardiac Function at Rest                                                                                     | €700   |
| MRI – Cardiac Function under Stress                                                                                | €800   |
| MRI – Head with Contrast Medium                                                                                    | €900   |
| MRI – Head without Contrast Medium                                                                                 | €700   |
| MRI – Head & Neck Angiography                                                                                      | €1,000 |
| MRI – Lumbar Spine & SI Joint with Contrast Medium                                                                 | €1,000 |
| MRI – Lumbar Spine & SI Joint without Contrast Medium                                                              | €900   |
| MRT – Thorax or Neck with Contrast Medium                                                                          | €1,000 |
| MRT – Thorax or Neck without Contrast Medium                                                                       | €900   |
| MRI – Prostate & Pelvis                                                                                            | €900   |
| MRI – Breast Screening                                                                                             | €550   |
| MRI – Joints   2 Areas – MYELON with Contrast Medium  <br>Shoulders, Elbows, Wrists, Hips, Knees, Ankles, Feet     | €780   |
| MRI – Joints   2 Areas – MYELON   Shoulders, Elbows, Wrists,<br>Hips, Knees, Ankles, Feet                          | €680   |
| MRI with Contrast Medium   Upper Abdomen, Lower Abdomen,<br>Neck, Plexus, Thoracic Outlet, Neurography, Entrapment |        |
| Neuropathy, Basic Cardiac, MR Angiography Carotid, Pelvic Bone                                                     | €600   |
| MRI without Contrast Medium                                                                                        | €500   |
| MRI – Spine   Cervical, Thoracic or Lumbar   NEURAXIS with<br>Contrast Medium                                      | €1,300 |
| MRI – Spine  Cervical, Thoracic or Lumbar   NEURAXIS without<br>Contrast Medium                                    | €1,200 |