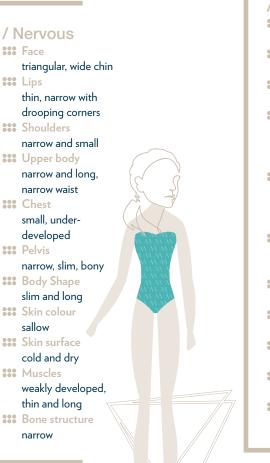

## / Mylife Changer

## for Your Typology

### / Lymphatic

round

- **SSS** Lips
- soft, pale, downturned corners

**Shoulders** 

narrow and sloping

**\*\*\*** Upper body

wide, short, no waist **Chest** 

well-developed, low, tendency to slackness

SSS Pelvis

voluminous, tendency to retain water

Body Shape plump and round

**Skin colour** 

opaline, pale

**Skin surface** cold and damp

\*\*\* Muscles barely palpable due to water and fat deposits

Bone structure

coarse